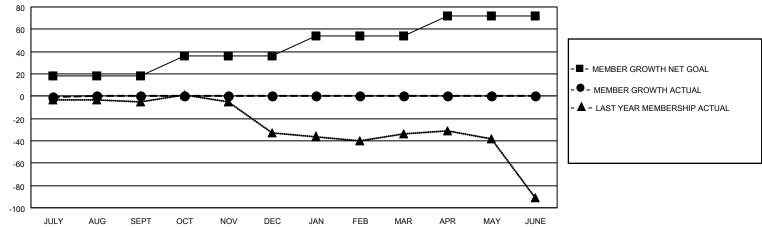

#### GOALS AND ACTUAL MEMBERS CUMULATIVE

| DROPPED CLUBS: 0 |   | 4 CLUBS OF 38 ADDED 1 OR MORE | GENDER DISTRIBUTION             |              |     |
|------------------|---|-------------------------------|---------------------------------|--------------|-----|
|                  |   | NEW MEMBERS                   | MALE                            | 739 (69.52%) |     |
|                  |   | 1                             | FEMALE                          | 324 (30.48%) |     |
| DROPPED MEMBERS  |   |                               |                                 |              |     |
| DECEASED         | 1 | CLICK HERE FOR CUMULATIVE     | TOTAL FAMILY UNIT MEMBERS       |              | 236 |
| CLUB CANCELLED   | 0 | MEMBERSHIP DATA               |                                 |              | 400 |
| OTHER 6          |   |                               | FAMILY MEMBERS PAYING HALF DUES |              | 120 |
| TOTAL            | 7 |                               | BOLO                            |              |     |